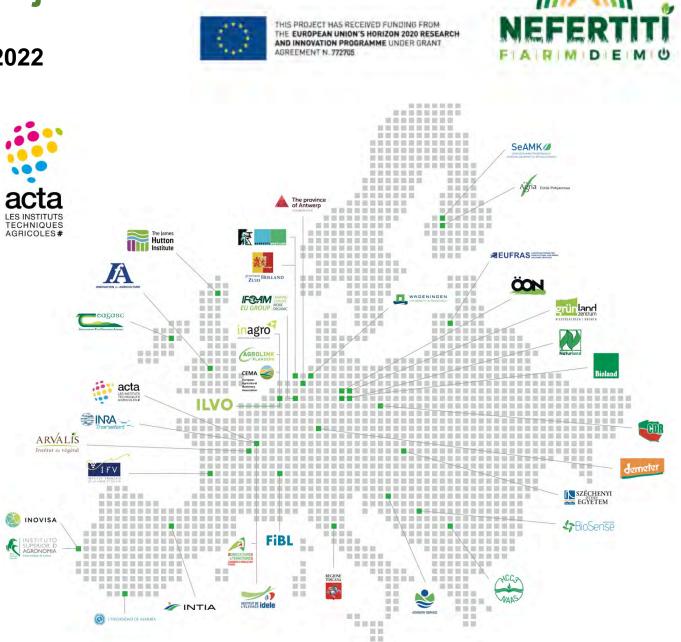

### **Quick facts about NEFERTITI project**

**U** 4 years and 9 months: from **01/01/2018** to **30/09/2022** 

Uncludes 32 partners from 17 countries

**Coordinated by ACTA** (Head of Network of the French Agricultural Technical Institutes)