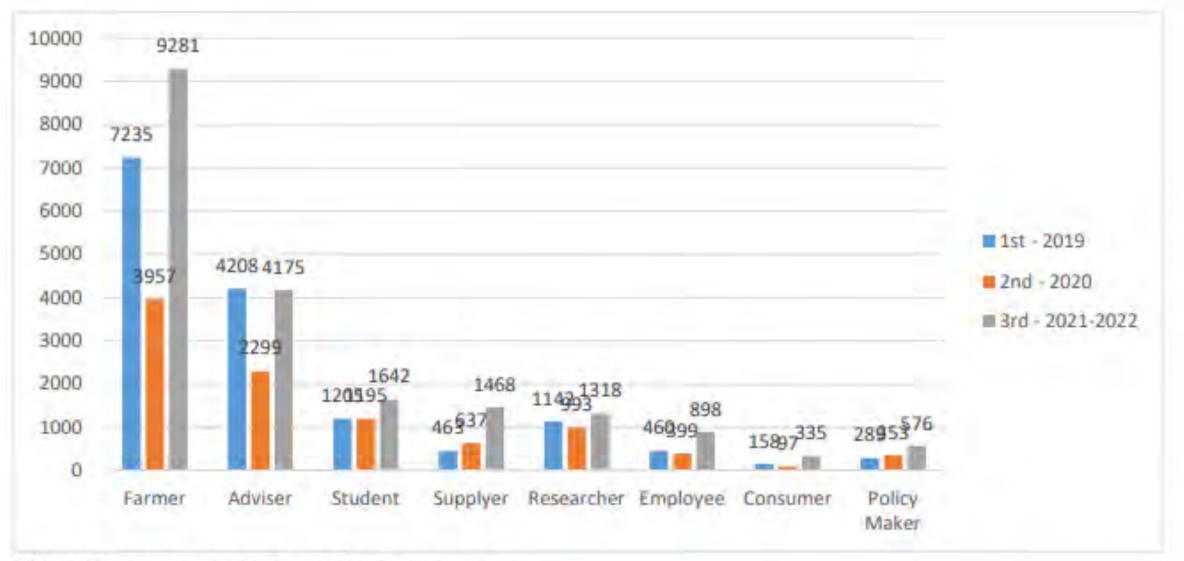

### **Participants to NEFERTITI Events**

THIS PROJECT HAS RECEIVED FUNDING FROM THE EUROPEAN UNION'S HORIZON 2020 RESEARCH AND INNOVATION PROGRAMME UNDER GRANT AGREEMENT N. 372205

Figure 6: number of visitors and share among types