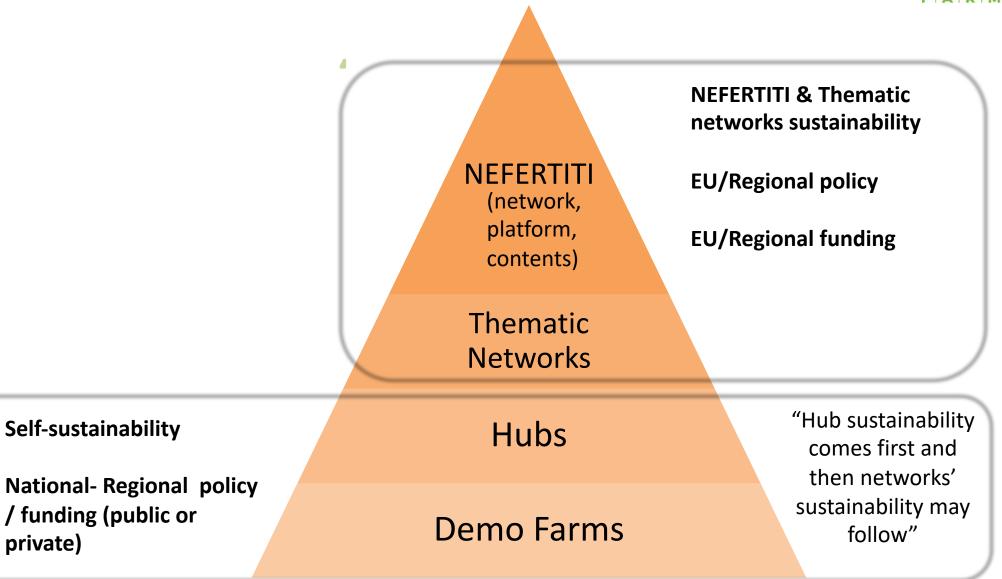

### **NEFERTITI Hierarchical levels and Sustainability**

Self sustainability of the farm demo networks: main conclusions of the survey

- High level of achievement
- Matured and successful hubs
- Good prospects of maintaining the hubs
- Willingness to maintain international networking
- Uncertain financial support for the future
- Uncertain institutional & policy support

Sustainable hubs? Yes if there is funding available and institutional support

### **NEFERTITI Hierarchical levels and Sustainability**