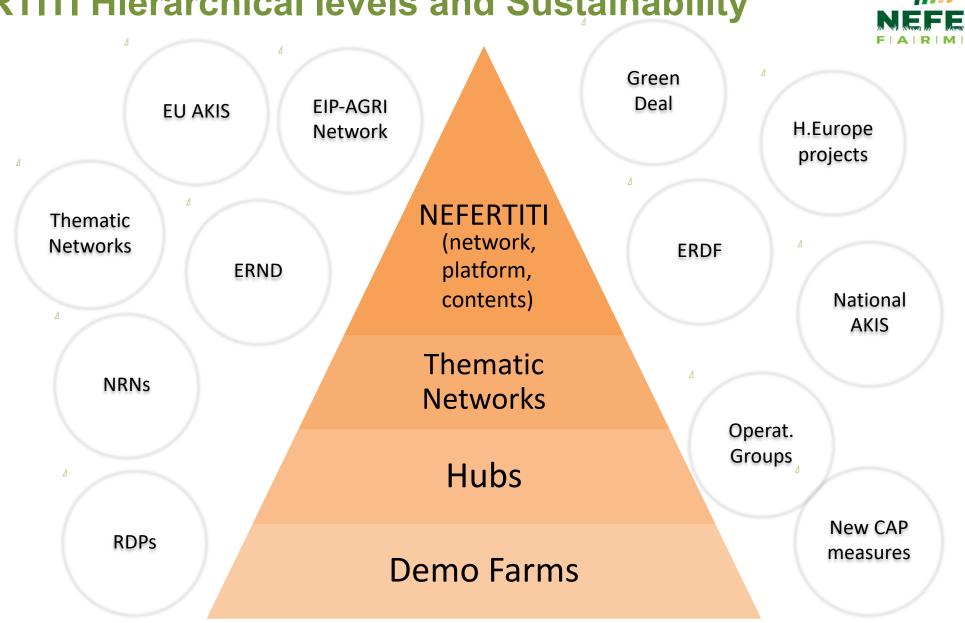

### **NEFERTITI Hierarchical levels and Sustainability**

Self sustainability of the farm demo networks: main conclusions of the survey

- High level of achievement
- Matured and successful hubs
- Good prospects of maintaining the hubs
- Willingness to maintain international networking
- Uncertain financial support for the future
- Uncertain institutional & policy support

Sustainable hubs? Yes if there is funding available and institutional support

### **NEFERTITI Hierarchical levels and Sustainability**