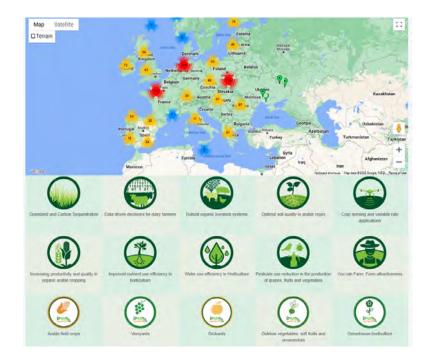

MATERIALS

UPLOADED

1.154

VISITORS

9.248

RESOURCES

22.682

Figure 8 - Calendar with Farm Demo and other educational event