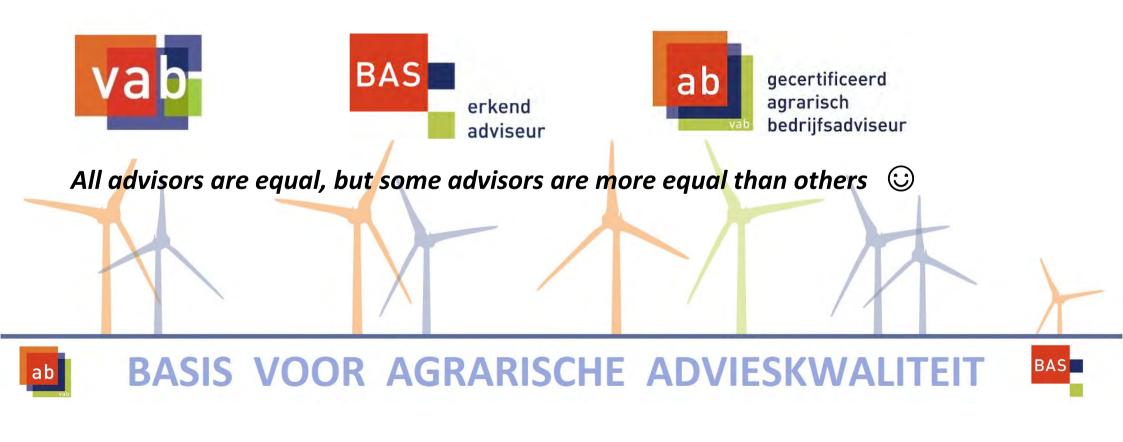

#### **Connected**, but different

LEVELS IN AGRICULTURAL ADVICE

- **ab**-title members
- **FAS**-registered advisors (BAS)
- other vab members