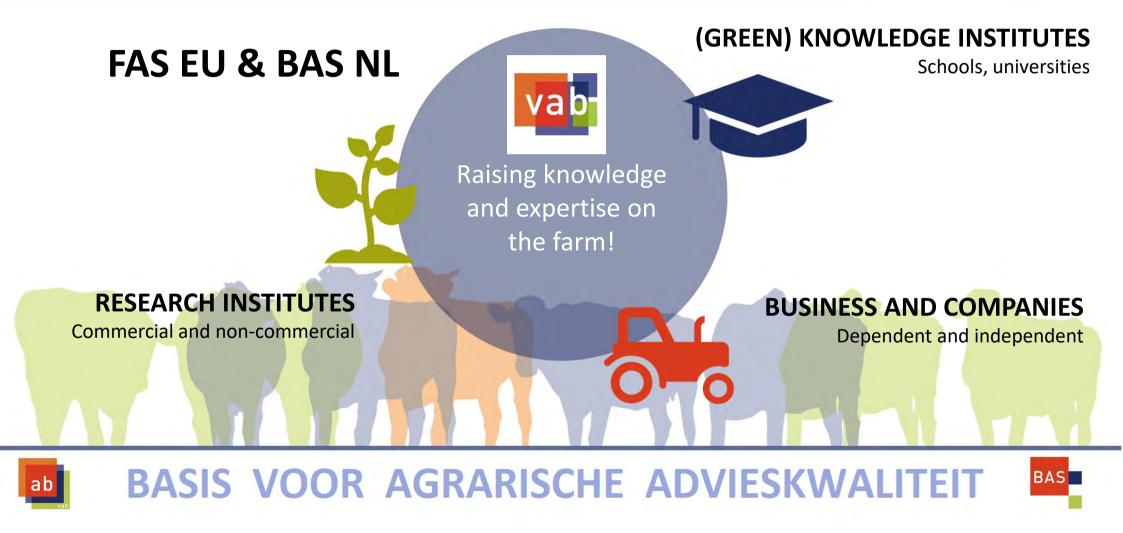

### Farm Advisory System (FAS-register)

### vab = connecting all

vab welcomes **ALL** types of advisors within the association (network) stimulating and monitoring quality in generalist, specialist and seniority

#### **Connected**, but different

LEVELS IN AGRICULTURAL ADVICE

- **ab**-title members
- **FAS**-registered advisors (BAS)
- other vab members