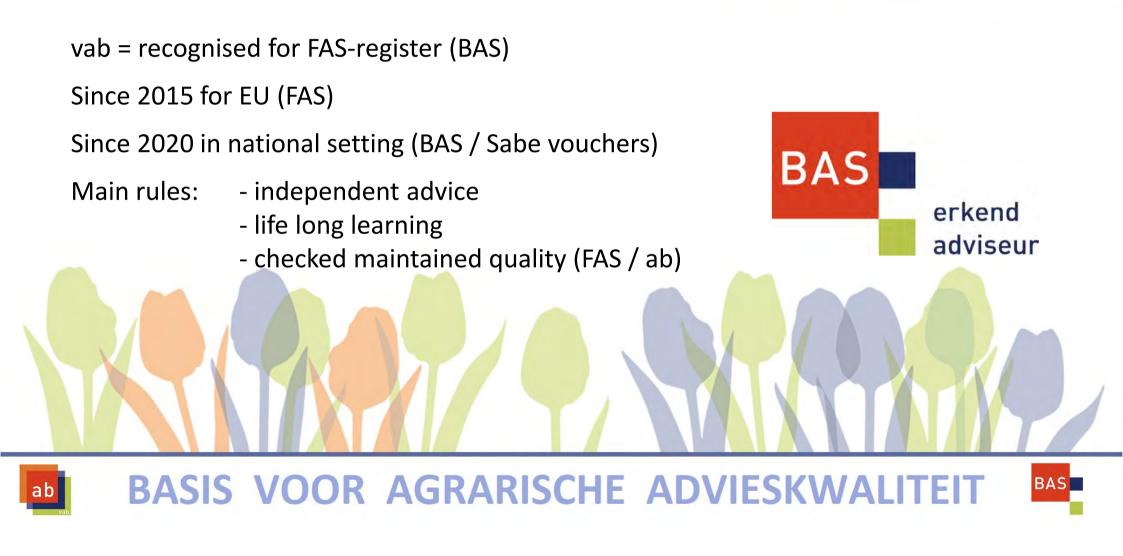

### Farm Advisory System (FAS-register)

#### **Connected**, but different

LEVELS IN AGRICULTURAL ADVICE

- **ab**-title members
- **FAS**-registered advisors (BAS)
- other vab members

#### LIFE LONG LEARNING OF PERMANENT EDUCATION (PE)

1999 - 2003

2019 - present

2023 - future

- Lloyd's certified PE-system implemented for ab-certification
- 2003 2013Lloyd's certified PE-system with audits
- 2014 present Self managed system for ab certified members (30 pts)
- 2015 present Self managed system for EU FAS register (20 pts)
  - Self managed system for national FAS register (20 pts)
    - PE-commission certified system for national and EU FAS register