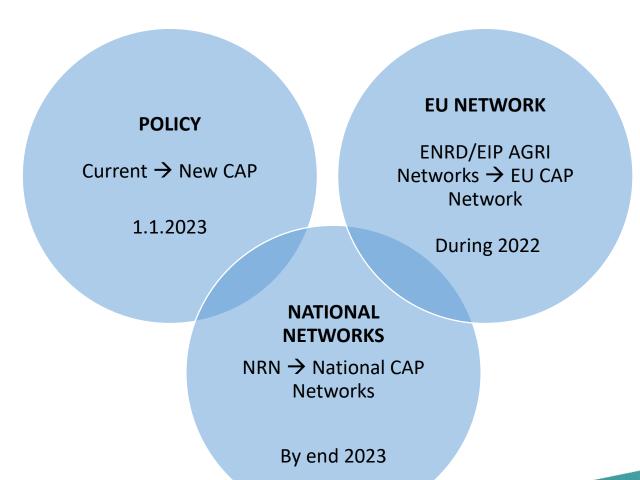

## New CAP – where are we?

## Several transitions and timelines.....but networking continues

|                                  | OGs                   |
|----------------------------------|-----------------------|
| AT                               | 30                    |
| BE                               | 63                    |
| BG                               | 19                    |
| AT<br>BE<br>BG<br>DE<br>ES<br>FI | 30<br>63<br>19<br>221 |
| ES                               | 419                   |
|                                  | 11                    |
| FR                               | 173<br>22<br>15       |
| HU                               | 22                    |
| HR                               | 15                    |
| IE                               | 1 74                  |
| IE<br>IT<br>LT<br>LV<br>NL       | 482<br>24             |
| LT                               | 24                    |
| LV                               | 30                    |
| NL                               | 288                   |
| PL                               | 28                    |
| PT                               | 28<br>119             |
| PL<br>PT<br>SE<br>SI             | 85                    |
|                                  | 45<br>85              |
| UK                               | 85                    |