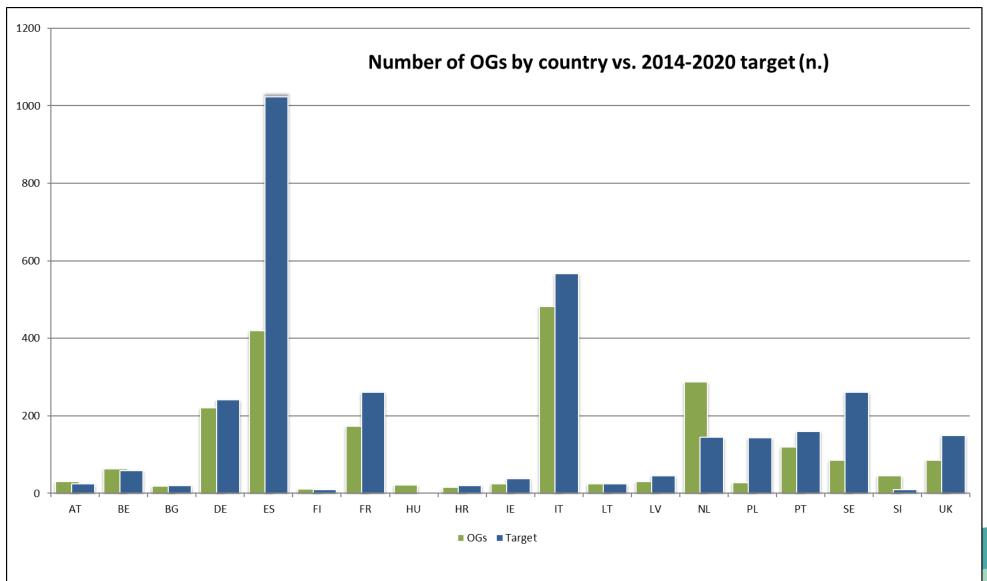

## Several transitions and timelines.....but networking continues

|                                  | OGs                   |
|----------------------------------|-----------------------|
| AT                               | 30                    |
| BE                               | 63                    |
| BG                               | 19                    |
| AT<br>BE<br>BG<br>DE<br>ES<br>FI | 30<br>63<br>19<br>221 |
| ES                               | 419                   |
|                                  | 11                    |
| FR                               | 173<br>22<br>15       |
| HU                               | 22                    |
| HR                               | 15                    |
| IE                               | 1 74                  |
| IE<br>IT<br>LT<br>LV<br>NL       | 482<br>24             |
| LT                               | 24                    |
| LV                               | 30                    |
| NL                               | 288                   |
| PL                               | 28                    |
| PT                               | 28<br>119             |
| PL<br>PT<br>SE<br>SI             | 85                    |
|                                  | 45<br>85              |
| UK                               | 85                    |

Total N° of OGs

2183