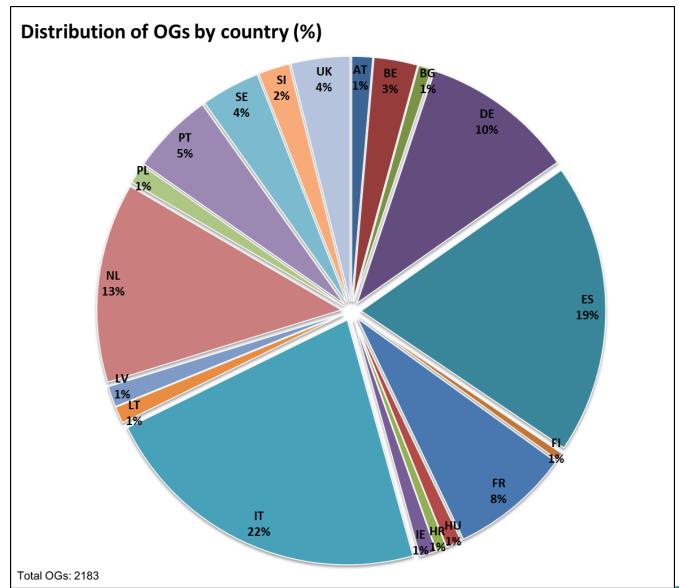

## Several transitions and timelines.....but networking continues

|                                  | OGs                   |
|----------------------------------|-----------------------|
| AT                               | 30                    |
| BE                               | 63                    |
| BG                               | 19                    |
| AT<br>BE<br>BG<br>DE<br>ES<br>FI | 30<br>63<br>19<br>221 |
| ES                               | 419                   |
|                                  | 11                    |
| FR                               | 173<br>22<br>15       |
| HU                               | 22                    |
| HR                               | 15                    |
| IE                               | 1 74                  |
| IE<br>IT<br>LT<br>LV<br>NL       | 482<br>24             |
| LT                               | 24                    |
| LV                               | 30                    |
| NL                               | 288                   |
| PL                               | 28                    |
| PT                               | 28<br>119             |
| PL<br>PT<br>SE<br>SI             | 85                    |
|                                  | 45<br>85              |
| UK                               | 85                    |

Total N° of OGs

2183