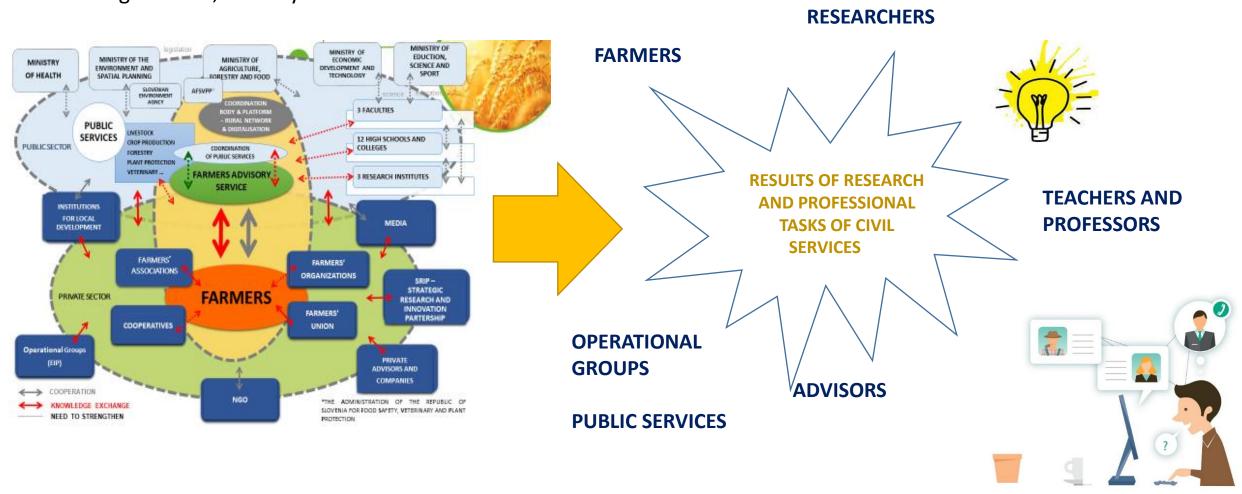

# **Slovenian AKIS Web Platform**

**AKIS platform, which will be built based on the CAP website** in connection with portals and information and digital activities of public services and all AKIS stakeholders in the field of agriculture, forestry and food.

### **KNOWLEDGE PORTAL**

Izzive, ki so pred nami, lahko učinkoviteje naslavljamo s pomočjo znanja, ki nastaja v okviru številnih raziskovalnih projektov, raziskovalnih institucij, javnih in svetovalnih služb ter inovacij kmetov, gozdarjev ter živilsko predelovalne industrije. Z namenom omogočiti lažji dostop do rezultatov je na voljo informacijski portal znanja s čimer želimo krepiti Sistem prenosa znanj in inovacij v kmetijstvu (ang. Agricultural Knowledge and Innovation System – AKIS).