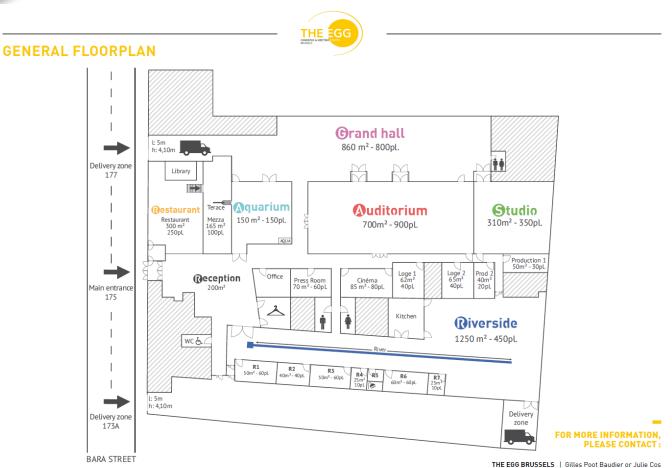

## **Marketplace**

Rue Barastraat 175 • 1070 Brussels | +32 (0)2 726 55 26 | venues@eggbrussels.eu

- 40 exhibitors
- 9 zones
- 23 Spotlight Stage performances